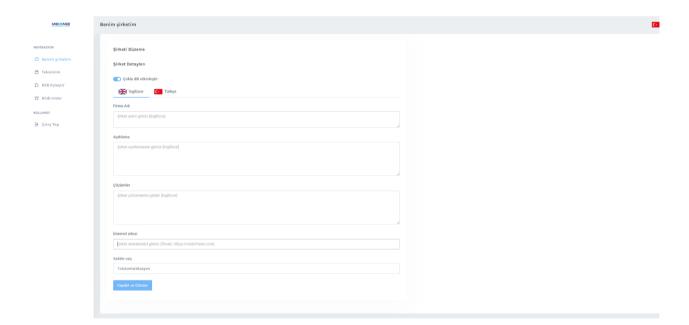

## **Updating company information**

- When the membership becomes active, you can access to the 'my company' page.
- Fill in the necessary information related to your company.
- If you request multiple language options, turn on the 'activate multiple language' button and fill in the information in Turkish.