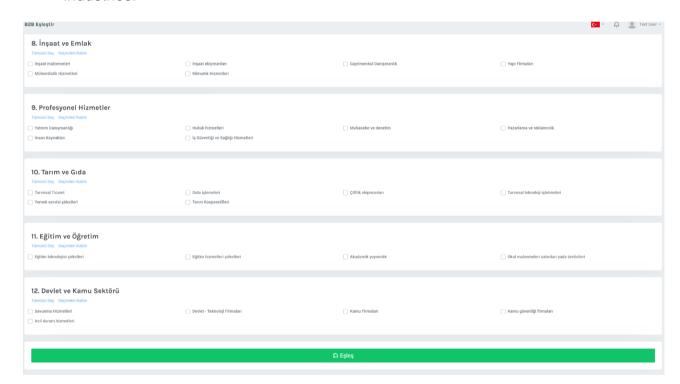

### **Using B2B Matching System**

- Go to B2B Match page.
- Select the industries you want to be matched in.
- Click on 'Match' button and select the companies you want to pair with in the relevant industries.