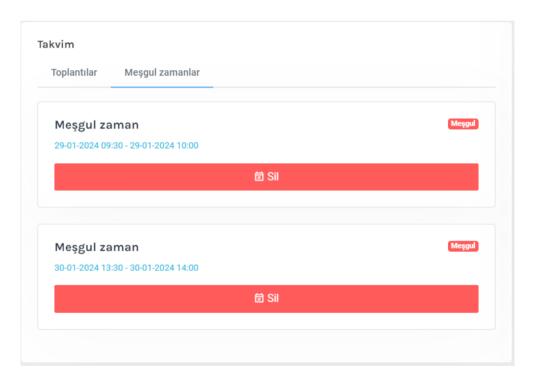

#### Deleting events from the calendar

- Go to 'My calendar' page.
- Go to events section.
- Click on the 'Delete' button of the relevant event you want to erase from your calendar.

E : contact@eduji.com.tr