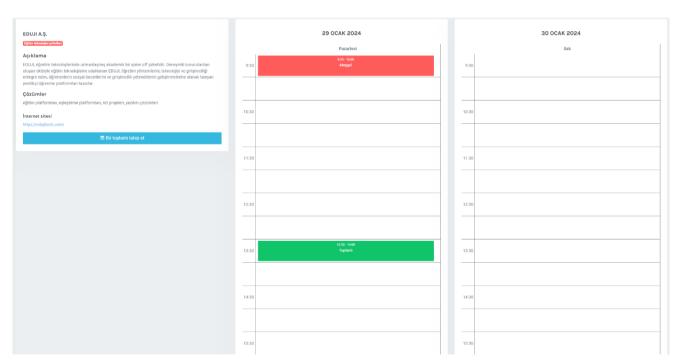

## **Viewing the Available Times a B2B-Matched Company**

- Upon matching, you can view the company details on the page you have been directed to.
- When you go the page of the company you are interested in, you can view their available times for a meeting.

## Sending a Meeting Invitation to a B2B-Matched Company

- Click on the 'Request a Meeting' button on the company page.
- Select a desired time for the meeting and send an invitation to the other party. (The duration of the meetings is 30 minutes.)