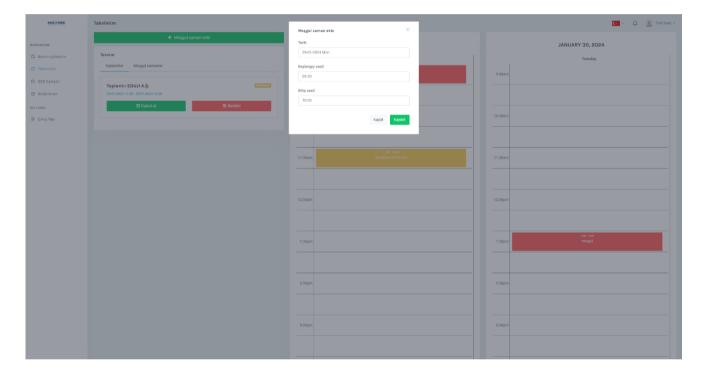

## Viewing the calendar

Your company's current is displayed on the page 'My Calendar'.

E : contact@eduji.com.tr

A : Erzene Mah. Ankara Cad. Ege Teknopark No: 172/67 Bornova/ iZMiR

## Adding new calendar events

- Go to 'My calendar' page.
- Click on 'Add event' button.
- Insert the relevant information and click on the 'Save' button.

E : contact@eduji.com.tr

A : Erzene Mah. Ankara Cad. Ege Teknopark No: 172/67 Bornova/ IZMİR