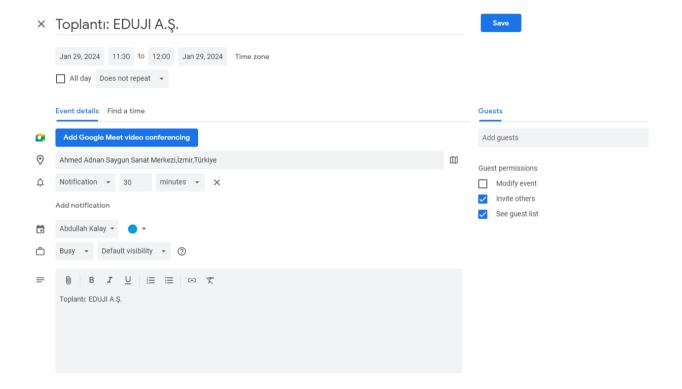

## Adding new calendar events

- Go to 'My calendar' page.
- Click on 'Add event' button.
- Insert the relevant information and click on the 'Save' button.

E : contact@eduji.com.tr

A : Erzene Mah. Ankara Cad. Ege Teknopark No: 172/67 Bornova/ IZMİR

#### Adding the accepted invitation to your Google Calendar

- Go to 'My calendar' page.
- Go to the section of accepted meetings and select 'Add to Google Calendar' option.
- Make the necessary changes and edits before saving the event.