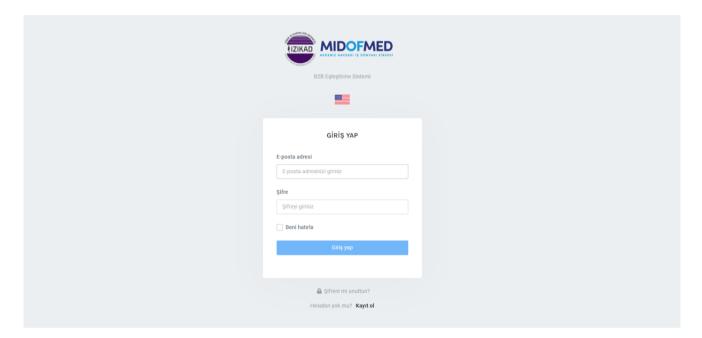

## Logging In to the System

- Go to the B2B matching system. (https://b2b.edujitech.com)
- Click on 'Login' option and you will be directed to the login screen.
- Fill in the login information and click on the 'login' button.