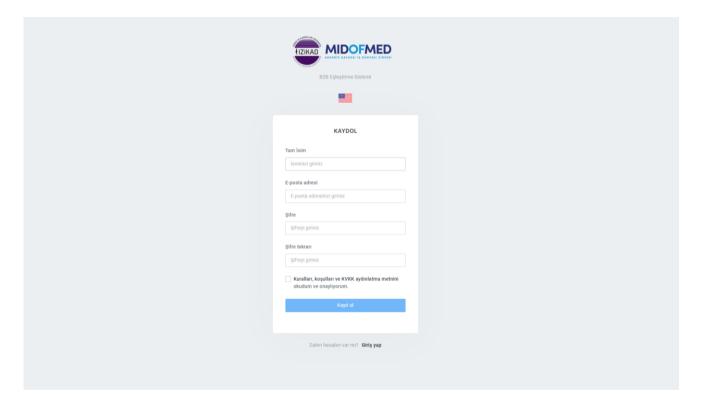

#### Registration to the system

- Go to the B2B matching system. (https://b2b.edujitech.com)
- Click on 'Register' option and you will find the registration screen.
- Fill in the information and send the form.
- Click on the verification link sent to you in order to activate your membership.