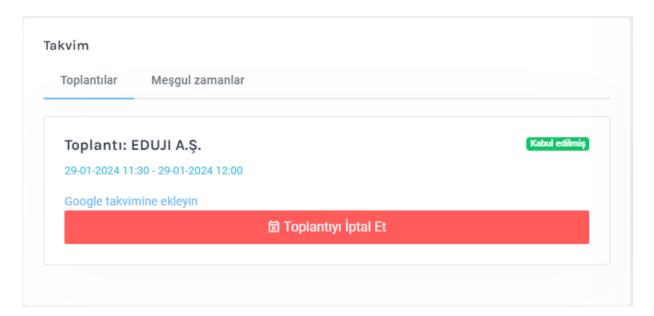

#### Cancelling a previously accepted invitation

- Go to 'My calendar' page.
- Select the 'Cancel' option on the meeting that you want to cancel.

W: www.eduji.com.tr
 E: contact@eduji.com.tr
 A: Erzene Mah. Ankara Cad. Ege Teknopark
 No: 172/67 Bornova/ IZMIR

#### Adding the accepted invitation to your Google Calendar

- Go to 'My calendar' page.
- Go to the section of accepted meetings and select 'Add to Google Calendar' option.
- Make the necessary changes and edits before saving the event.