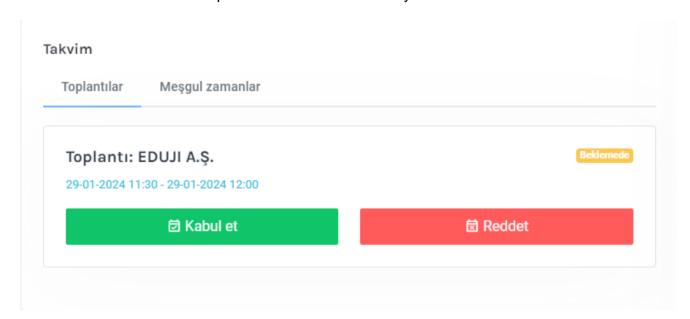

## Accepting an offer to calendar

- Go to 'My calendar' page.
- Select the 'Accept' option on the invitation that you want to attend.

E : contact@eduji.com.tr

A : Erzene Mah. Ankara Cad. Ege Teknopark No: 172/67 Bornova/ iZMiR

## Declining an invitation to calendar

- Go to 'My calendar' page.
- Select the 'Decline' option on the invitation that you want to decline.

 $\boldsymbol{w}: {\sf www.eduji.com.tr}$ 

E : contact@eduji.com.tr