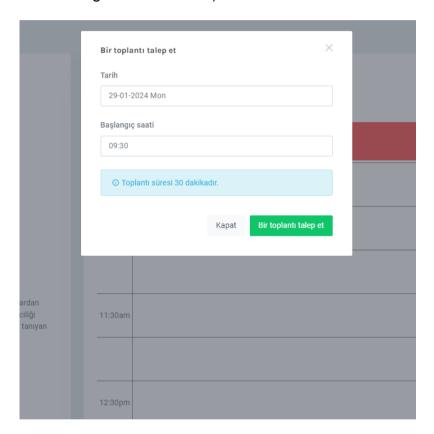

## Sending a Meeting Invitation to a B2B-Matched Company

- Click on the 'Request a Meeting' button on the company page.
- Select a desired time for the meeting and send an invitation to the other party. (The duration of the meetings is 30 minutes.)