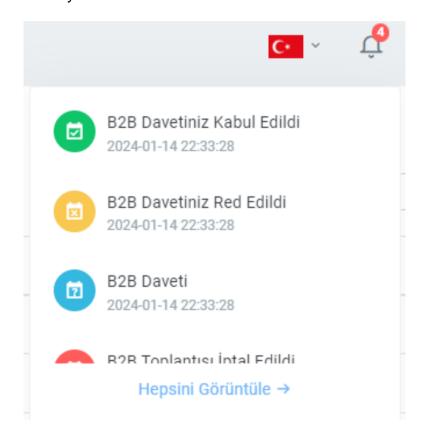

#### **Tracking B2B Meeting Invitations**

 The meeting invitations made to you will be sent to you both by e-mail and through a notification in the system.