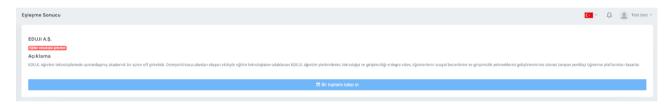

#### Looking into the Companies You Have Been Matched with

- Upon matching, you can view the company details on the page you have been directed to.
- When you go the page of the company you are interested in, you can view their available times for a meeting.

## **Viewing the Available Times a B2B-Matched Company**

- Upon matching, you can view the company details on the page you have been directed to.
- When you go the page of the company you are interested in, you can view their available times for a meeting.